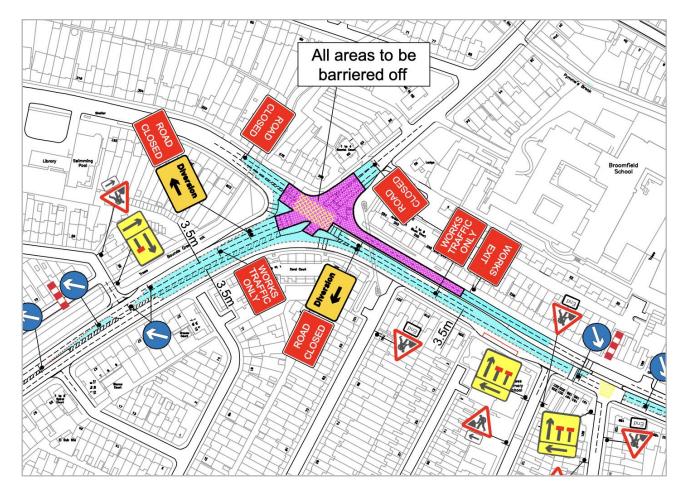

#### **Road Closure Area**

## Access Arrangements - Warwick Road and Adjoining Streets