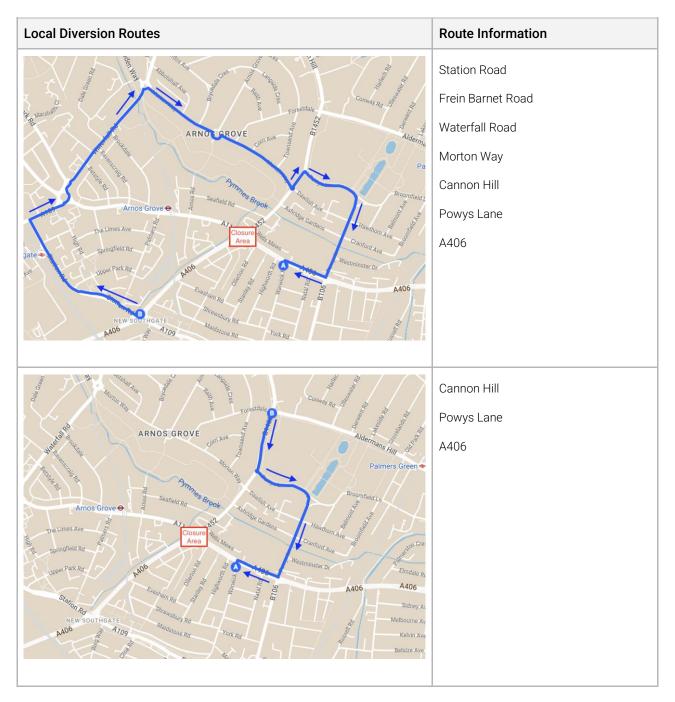

# A406 Road Closure - Warwick Road Access Arrangements

Transport for London will be implementing three\* nightly road closures of a section of the A406 in order to facilitate essential resurfacing works at the junction with Bowes Road and Wilmer Way. This document is intended to inform residents of Warwick Road and adjoining streets of the access routes to be used whilst the closure is in place. Please note, the 'no motor vehicle' restriction at the southern end of Warwick Road will remain in force.

## **Road Closure Dates and Timings**

30th August - 10pm until 5am 31st August - 10pm until 5am 1st September - 10pm until 5am \*2nd September - Contingency date if required, 10pm until 5am

#### **Road Closure Area**





## Access Arrangements - Warwick Road and Adjoining Streets

## For Further Information please contact:

contactus@tfl.gov.uk.