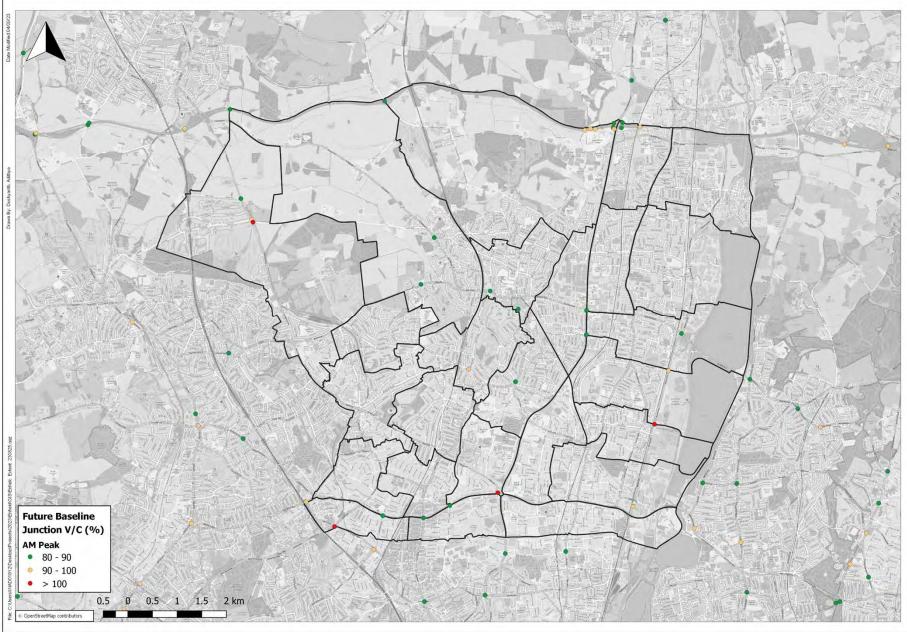

e LPR19+B-FB with Figures



## AM Peak Local Plan Regulation 19 + Beyond Link V/C and Delay Impact Summary

Links where V/C increases as a result of the Local Plan include:

- Stagg Hill delays increase by 230 seconds
- Wagon Road delays increase by 209 seconds
- Hadley Road delays increase by 127 seconds
- Enfield Road delays increase by 176 seconds
- East Lodge Lane delays increase by 42 seconds
- A105 London Road delays increase by 206 seconds
- A110 Lee Valley Road delays increase by 100
- Delays at access points to the network are high for Crews Hill and Chase Park, more detailed work on how these trips access the highway network required

# AM Peak Junction V/C and Delay in Vehicle hours

## wsp

#### **AM Peak Base Junction V/C**





#### **AM Peak Future Baseline Junction V/C**





## AM Peak Local Plan Reg 19+Beyond Junction V/C





### AM Peak Increases in Junction Delay LPR19+B-FB



## AM Peak Local Plan Regulation 19 + Beyond Junction Delay Summary

Junctions where V/C increases to over 100 as a result of the Local Plan include:

- Wagon Road/ Stagg Hill
- Hadley Road Chase Park access
- M25 junction 25
- Windmill Hill/ Bycullah Road
- Ridgeway/ Lavendar Hill

#### **PM Peak Traffic Flows**

## wsp

#### **PM Peak Base Year Traffic Flows**



#### **PM Peak Base Year Traffic Flows**



#### **PM Peak Future Baseline Traffic Flows**



## PM Peak Future Baseline Traffic Flow with Figures