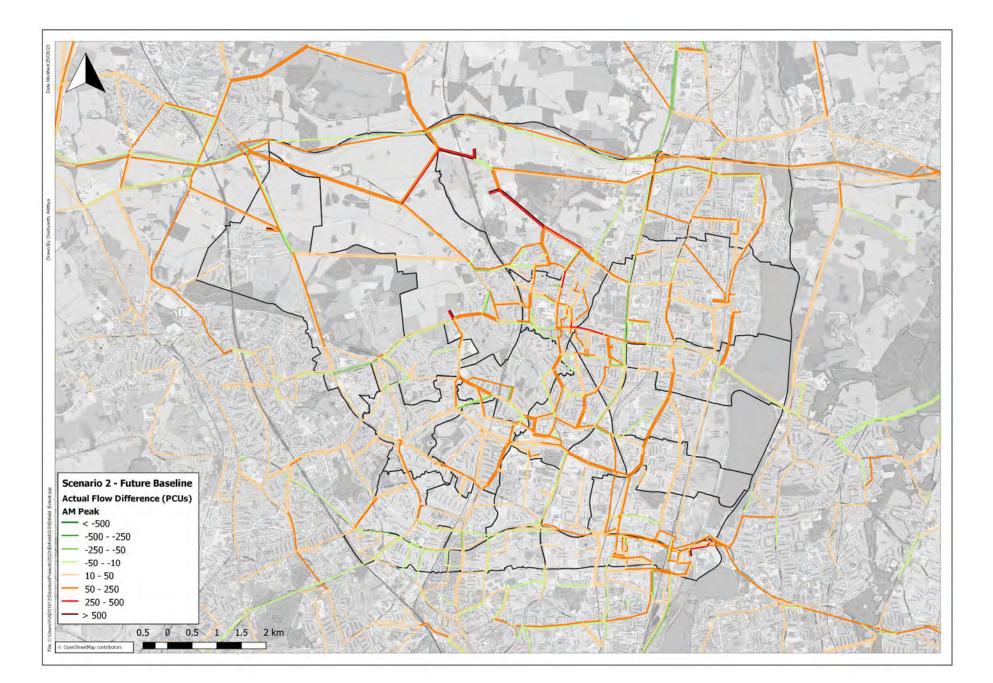

#### **AM Peak Future Baseline Link V/C**

## AM Peak Local Plan Regulation 19 + Beyond Traffic Flow Impact Summary

Main changes in traffic flows

- Crews Hill increases on Cattlegate Road/ Theobalds Road up to 550 additional new vehicles
- Chase Park increases on The Ridgeway/ Hadley Road/ Enfield Road up to 225 additional new vehicles
- Meridian Water increases on north circular
- M25 increases increases up to 150 on M25 eastbound
- Southbury Road eastbound increases up to 250 vehicles
- A10 some small increases/ decreases in traffic flow between -100 and 100