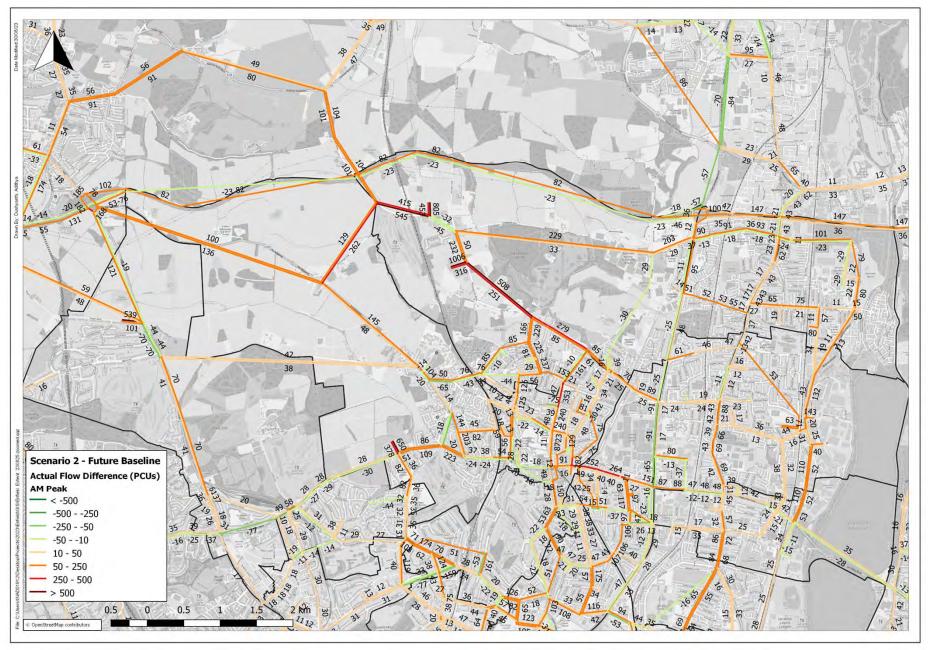

#### **AM Peak Future Baseline Link V/C**

## AM Peak Local Plan Regulation 19 + Beyond Traffic Flow Impact Summary

Main changes in traffic flows

- Crews Hill increases on Cattlegate Road/ Theobalds Road up to 550 additional new vehicles
- Chase Park increases on The Ridgeway/ Hadley Road/ Enfield Road up to 225 additional new vehicles
- Meridian Water increases on north circular
- M25 increases increases up to 150 on M25 eastbound
- Southbury Road eastbound increases up to 250 vehicles
- A10 some small increases/ decreases in traffic flow between -100 and 100