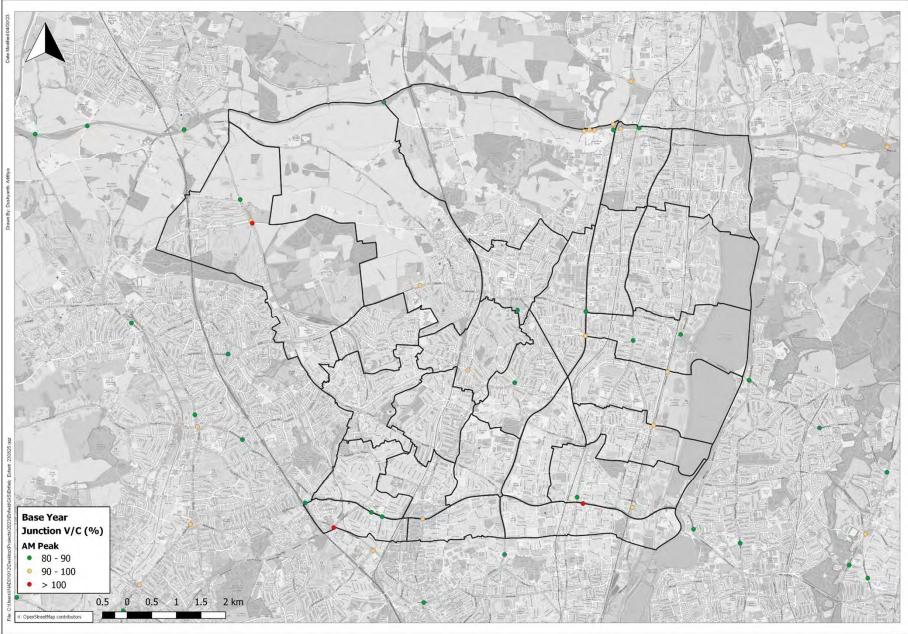

Increase LPR19+B-FB



# AM Peak Link Delay Increase LPR19+B-FB with Figures



## AM Peak Local Plan Regulation 19 + Beyond Link V/C and Delay Impact Summary

Links where V/C increases as a result of the Local Plan include:

- Stagg Hill delays increase by 230 seconds
- Wagon Road delays increase by 209 seconds
- Hadley Road delays increase by 127 seconds
- Enfield Road delays increase by 176 seconds
- East Lodge Lane delays increase by 42 seconds
- A105 London Road delays increase by 206 seconds
- A110 Lee Valley Road delays increase by 100
- Delays at access points to the network are high for Crews Hill and Chase Park, more detailed work on how these trips access the highway network required

# AM Peak Junction V/C and Delay in Vehicle hours

## wsp

#### **AM Peak Base Junction V/C**





#### **AM Peak Future Baseline Junction V/C**





## AM Peak Local Plan Reg 19+Beyond Junction V/C





### AM Peak Increases in Junction Delay LPR19+B-FB



## AM Peak Local Plan Regulation 19 + Beyond Junction Delay Summary

Junctions where V/C increases to over 100 as a result of the Local Plan include:

- Wagon Road/ Stagg Hill
- Hadley Road Chase Park access
- M25 junction 25
- Windmill Hill/ Bycullah Road
- Ridgeway/ Lavendar Hill

#### **PM Peak Traffic Flows**

## wsp

#### **PM Peak Base Year Traffic Flows**



#### **PM Peak Base Year Traffic Flows**



#### **PM Peak Future Baseline Traffic Flows**



## PM Peak Future Baseline Traffic Flow with Figures