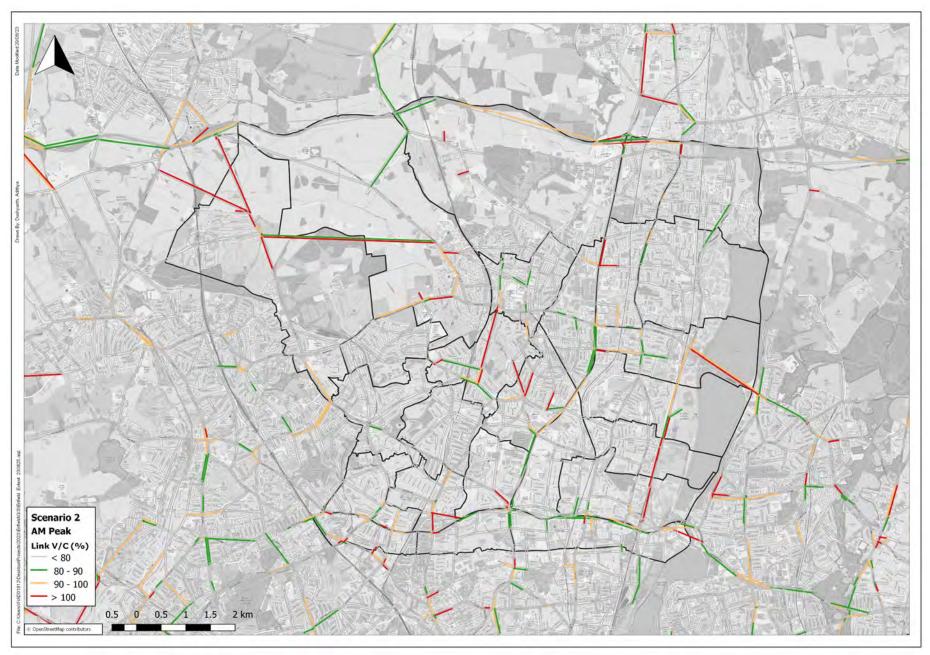

## AM Peak LPR19+B – FB Traffic Flows with Figures



## AM Peak Local Plan Regulation 19 + Beyond Traffic Flow Impact Summary

Main changes in traffic flows

- Crews Hill increases on Cattlegate Road/ Theobalds Road up to 550 additional new vehicles
- Chase Park increases on The Ridgeway/ Hadley Road/ Enfield Road up to 225 additional new vehicles
- Meridian Water increases on north circular
- M25 increases increases up to 150 on M25 eastbound
- Southbury Road eastbound increases up to 250 vehicles
- A10 some small increases/ decreases in traffic flow between -100 and 100

#### AM Peak Link V/C and Delay



#### AM Peak Base Link V/C



#### **AM Peak Future Baseline Link V/C**



## AM Peak Local Plan Regulation 19+Beyond Link V/C



## AM Peak Local Plan Regulation 19+Beyond Link V/C



#### AM Peak Link Delay Increase LPR19+B-FB



# AM Peak Link Delay Increase LPR19+B-FB with Figures



## AM Peak Local Plan Regulation 19 + Beyond Link V/C and Delay Impact Summary

Links where V/C increases as a result of the Local Plan include:

- Stagg Hill delays increase by 230 seconds
- Wagon Road delays increase by 209 seconds
- Hadley Road delays increase by 127 seconds
- Enfield Road delays increase by 176 seconds
- East Lodge Lane delays increase by 42 seconds
- A105 London Road delays increase by 206 seconds
- A110 Lee Valley Road delays increase by 100
- Delays at access points to the network are high for Crews Hill and Chase Park, more detailed work on how these trips access the highway network required

# AM Peak Junction V/C and Delay in Vehicle hours

## wsp

#### **AM