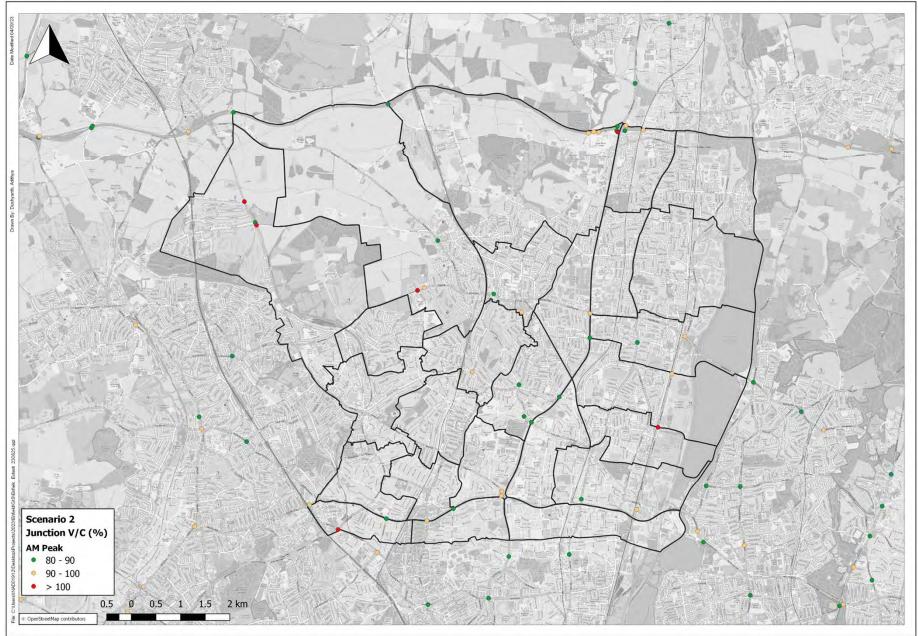

## AM Peak Local Plan Reg 19+Beyond Junction V/C

## AM Peak Local Plan Regulation 19 + Beyond Junction Delay Summary

Junctions where V/C increases to over 100 as a result of the Local Plan include:

- Wagon Road/ Stagg Hill
- Hadley Road Chase Park access
- M25 junction 25
- Windmill Hill/ Bycullah Road
- Ridgeway/ Lavendar Hill