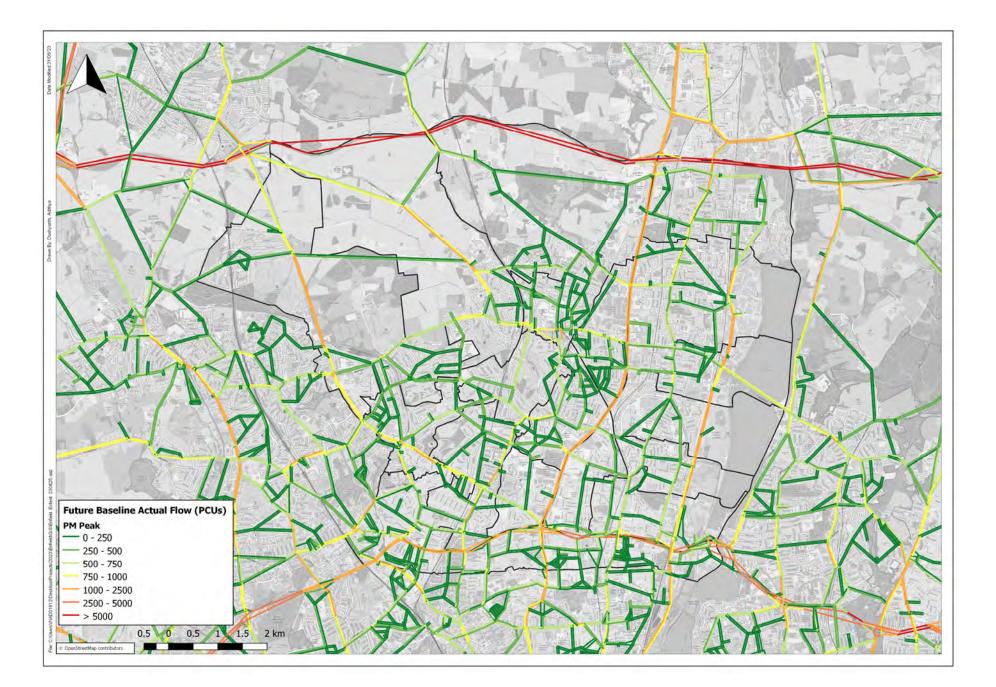

Park, more detailed work on how these trips access the highway network required

# AM Peak Junction V/C and Delay in Vehicle hours

## wsp

#### **AM Peak Base Junction V/C**





#### **AM Peak Future Baseline Junction V/C**





## AM Peak Local Plan Reg 19+Beyond Junction V/C





### AM Peak Increases in Junction Delay LPR19+B-FB



## AM Peak Local Plan Regulation 19 + Beyond Junction Delay Summary

Junctions where V/C increases to over 100 as a result of the Local Plan include:

- Wagon Road/ Stagg Hill
- Hadley Road Chase Park access
- M25 junction 25
- Windmill Hill/ Bycullah Road
- Ridgeway/ Lavendar Hill

#### **PM Peak Traffic Flows**

## wsp

#### **PM Peak Base Year Traffic Flows**



#### **PM Peak Base Year Traffic Flows**



#### **PM Peak Future Baseline Traffic Flows**



## PM Peak Future Baseline Traffic Flow with Figures