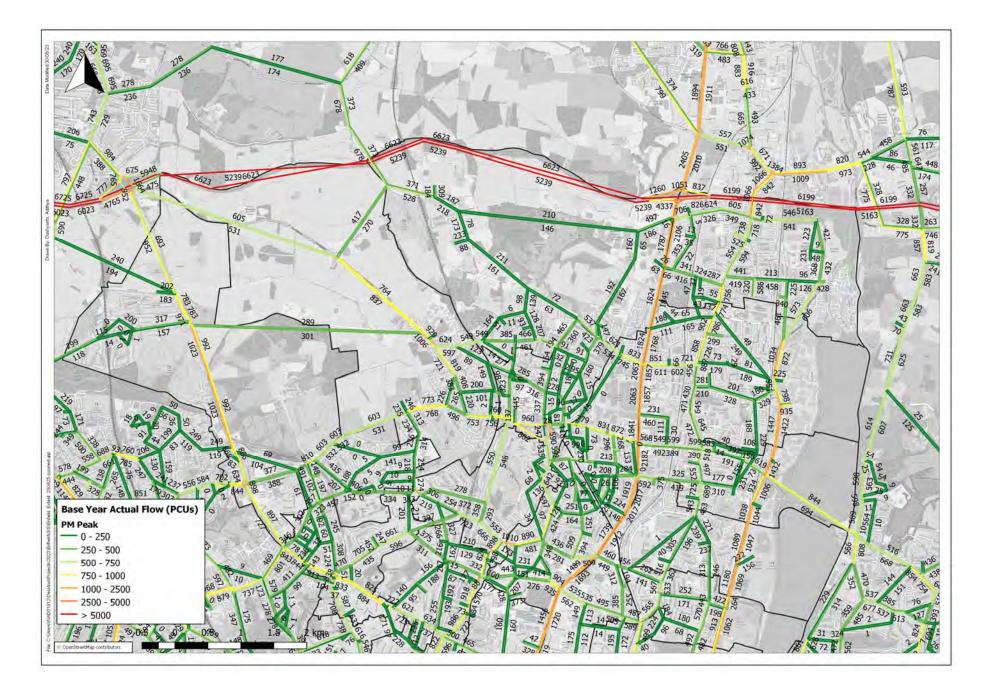

s to the network are high for Crews Hill and Chase Park, more detailed work on how these trips access the highway network required

# AM Peak Junction V/C and Delay in Vehicle hours

## wsp

#### **AM Peak Base Junction V/C**





#### **AM Peak Future Baseline Junction V/C**





## AM Peak Local Plan Reg 19+Beyond Junction V/C





### AM Peak Increases in Junction Delay LPR19+B-FB



## AM Peak Local Plan Regulation 19 + Beyond Junction Delay Summary

Junctions where V/C increases to over 100 as a result of the Local Plan include:

- Wagon Road/ Stagg Hill
- Hadley Road Chase Park access
- M25 junction 25
- Windmill Hill/ Bycullah Road
- Ridgeway/ Lavendar Hill

#### **PM Peak Traffic Flows**

## wsp

#### **PM Peak Base Year Traffic Flows**



#### **PM Peak Base Year Traffic Flows**



#### **PM Peak Future Baseline Traffic Flows**



## PM Peak Future Baseline Traffic Flow with Figures