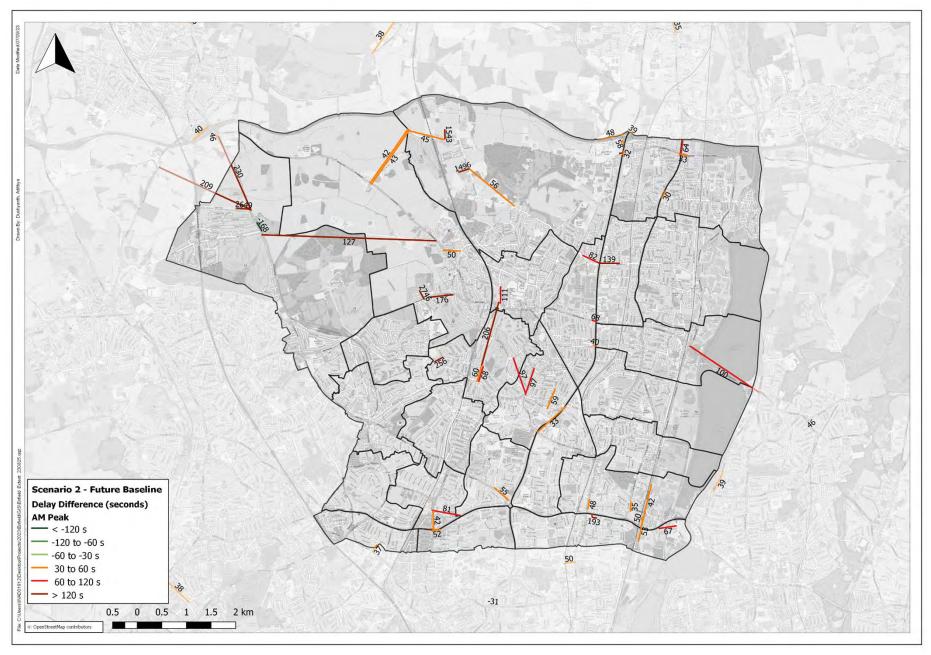

# AM Peak Link Delay Increase LPR19+B-FB with Figures

## AM Peak Local Plan Regulation 19 + Beyond Link V/C and Delay Impact Summary

Links where V/C increases as a result of the Local Plan include:

- Stagg Hill delays increase by 230 seconds
- Wagon Road delays increase by 209 seconds
- Hadley Road delays increase by 127 seconds
- Enfield Road delays increase by 176 seconds
- East Lodge Lane delays increase by 42 seconds
- A105 London Road delays increase by 206 seconds
- A110 Lee Valley Road delays increase by 100
- Delays at access points to the network are high for Crews Hill and Chase Park, more detailed work on how these trips access the highway network required