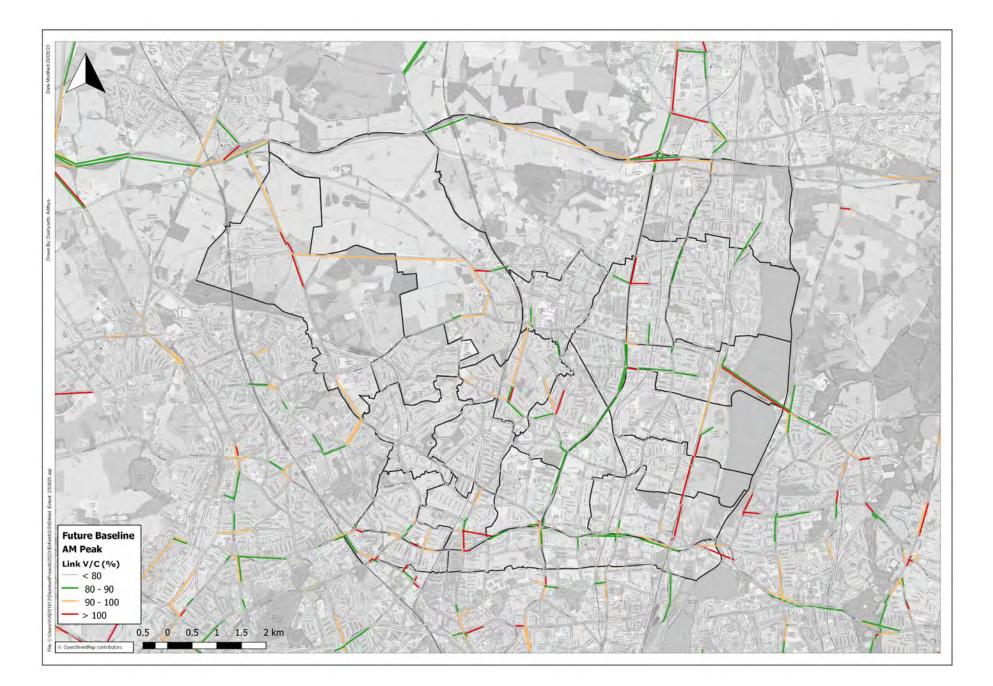

#### AM Peak LPR19+B –FB Traffic Flows



## AM Peak LPR19+B – FB Traffic Flows with Figures



## AM Peak Local Plan Regulation 19 + Beyond Traffic Flow Impact Summary

Main changes in traffic flows

- Crews Hill increases on Cattlegate Road/ Theobalds Road up to 550 additional new vehicles
- Chase Park increases on The Ridgeway/ Hadley Road/ Enfield Road up to 225 additional new vehicles
- Meridian Water increases on north circular
- M25 increases increases up to 150 on M25 eastbound
- Southbury Road eastbound increases up to 250 vehicles
- A10 some small increases/ decreases in traffic flow between -100 and 100

#### AM Peak Link V/C and Delay



#### AM Peak Base Link V/C



#### **AM Peak Future Baseline Link V/C**



## AM Peak Local Plan Regulation 19+Beyond Link V/C



## AM Peak Local Plan Regulation 19+Beyond Link V/C



#### AM Peak Link Delay Increase LPR19+B-FB



# AM Peak Link Delay Increase LPR19+B-FB with Figures



## AM Peak Local Plan Regulation 19 + Beyond Link V/C and Delay Impact Summary

Links where V/C increases as a result of the Local Plan include:

- Stagg Hill delays increase by 230 seconds
- Wagon Road delays increase by 209 seconds
- Hadley Road delays increase by 127 seconds
- Enfield Road delays increase by 176 seconds
- East Lodge Lane delays increase by 42 seconds
- A105 London Road delays increase by 206 seconds
- A110 Lee Valley Road delays increase by 100
- Delays at access points to the network are high for Crews Hill and Chase Park, more detailed work on how these tr