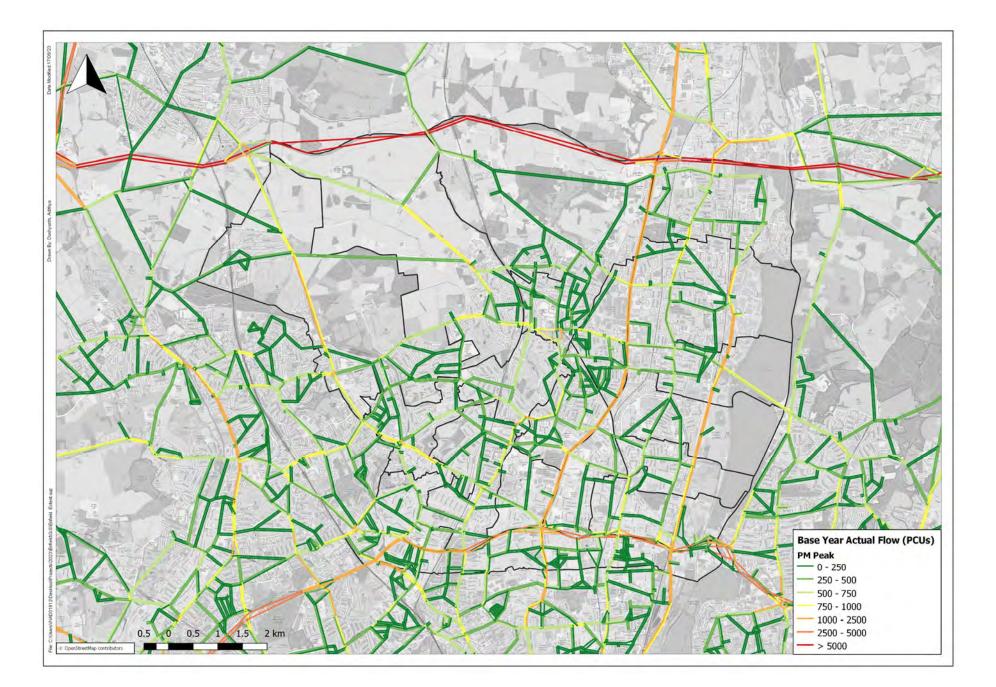

ays increase by 100
- Delays at access points to the network are high for Crews Hill and Chase Park, more detailed work on how these trips access the highway network required

# AM Peak Junction V/C and Delay in Vehicle hours

## wsp

#### **AM Peak Base Junction V/C**





#### **AM Peak Future Baseline Junction V/C**





## AM Peak Local Plan Reg 19+Beyond Junction V/C





### AM Peak Increases in Junction Delay LPR19+B-FB



## AM Peak Local Plan Regulation 19 + Beyond Junction Delay Summary

Junctions where V/C increases to over 100 as a result of the Local Plan include:

- Wagon Road/ Stagg Hill
- Hadley Road Chase Park access
- M25 junction 25
- Windmill Hill/ Bycullah Road
- Ridgeway/ Lavendar Hill

#### **PM Peak Traffic Flows**

## wsp

#### **PM Peak Base Year Traffic Flows**



#### **PM Peak Base Year Traffic Flows**



#### **PM Peak Future Baseline Traffic Flows**



## PM Peak Future Baseline Traffic Flow with Figures