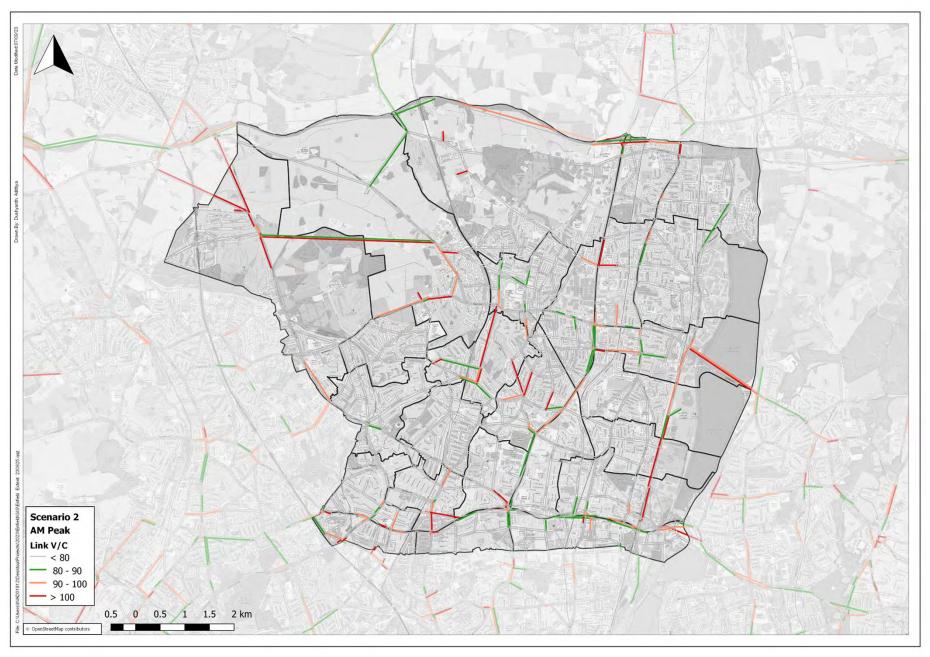

#### AM Peak LPR19+B –FB Traffic Flows



## AM Peak LPR19+B – FB Traffic Flows with Figures



## AM Peak Local Plan Regulation 19 + Beyond Traffic Flow Impact Summary

Main changes in traffic flows

- Crews Hill increases on Cattlegate Road/ Theobalds Road up to 550 additional new vehicles
- Chase Park increases on The Ridgeway/ Hadley Road/ Enfield Road up to 225 additional new vehicles
- Meridian Water increases on north circular
- M25 increases increases up to 150 on M25 eastbound
- Southbury Road eastbound increases up to 250 vehicles
- A10 some small increases/ decreases in traffic flow between -100 and 100

#### AM Peak Link V/C and Delay



#### AM Peak Base Link V/C



#### **AM Peak Future Baseline Link V/C**



## AM Peak Local Plan Regulation 19+Beyond Link V/C



## AM Peak Local Plan Regulation 19+Beyond Link V/C



#### AM Peak Link Delay Increase LPR19+B-FB



# AM Peak Link Delay Increase LPR19+B-FB with Figures



## AM Peak Local Plan Regulation 19 + Beyond Link V/C and Delay Impact Summary

Links where V/C increases as a result of the Local Plan include:

- Stagg Hill delays increase by 230 seconds
- Wagon Road delays increase by 209 seconds
- Hadley Road delays increase by 127 seconds
- Enfield Road delays increase by 176 seconds
- East Lodge Lane delays increase by 42 seconds
- A105 London Road delays increase by 206 seconds
- A110 Lee Valley Road delays increase by 100
- Delays at access points to the network are high for Crews Hill and Chase Park, more detailed work on how these trips access the highway network required

# AM Peak Junc