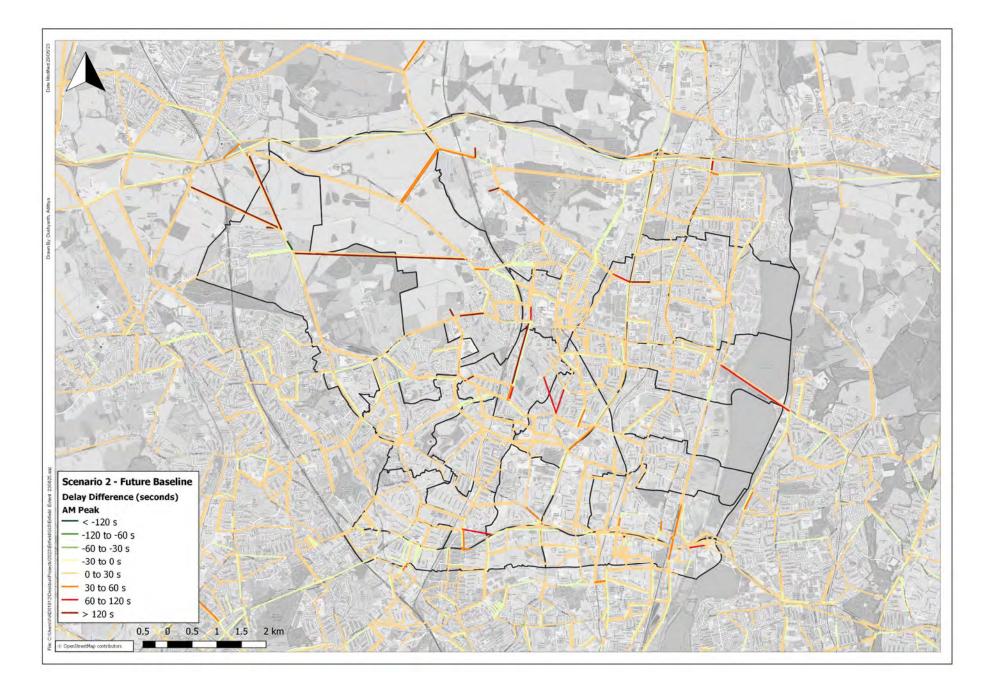

ures



## AM Peak Local Plan Regulation 19 + Beyond Traffic Flow Impact Summary

Main changes in traffic flows

- Crews Hill increases on Cattlegate Road/ Theobalds Road up to 550 additional new vehicles
- Chase Park increases on The Ridgeway/ Hadley Road/ Enfield Road up to 225 additional new vehicles
- Meridian Water increases on north circular
- M25 increases increases up to 150 on M25 eastbound
- Southbury Road eastbound increases up to 250 vehicles
- A10 some small increases/ decreases in traffic flow between -100 and 100

#### AM Peak Link V/C and Delay



#### AM Peak Base Link V/C



#### **AM Peak Future Baseline Link V/C**



## AM Peak Local Plan Regulation 19+Beyond Link V/C



## AM Peak Local Plan Regulation 19+Beyond Link V/C



#### AM Peak Link Delay Increase LPR19+B-FB



# AM Peak Link Delay Increase LPR19+B-FB with Figures



## AM Peak Local Plan Regulation 19 + Beyond Link V/C and Delay Impact Summary

Links where V/C increases as a result of the Local Plan include:

- Stagg Hill delays increase by 230 seconds
- Wagon Road delays increase by 209 seconds
- Hadley Road delays increase by 127 seconds
- Enfield Road delays increase by 176 seconds
- East Lodge Lane delays increase by 42 seconds
- A105 London Road delays increase by 206 seconds
- A110 Lee Valley Road delays increase by 100
- Delays at access points to the network are high for Crews Hill and Chase Park, more detailed work on how these trips access the highway network required

# AM Peak Junction V/C and Delay in Vehicle hours

## wsp

#### **AM Peak Base Junction V/C**





#### **AM Peak Fu