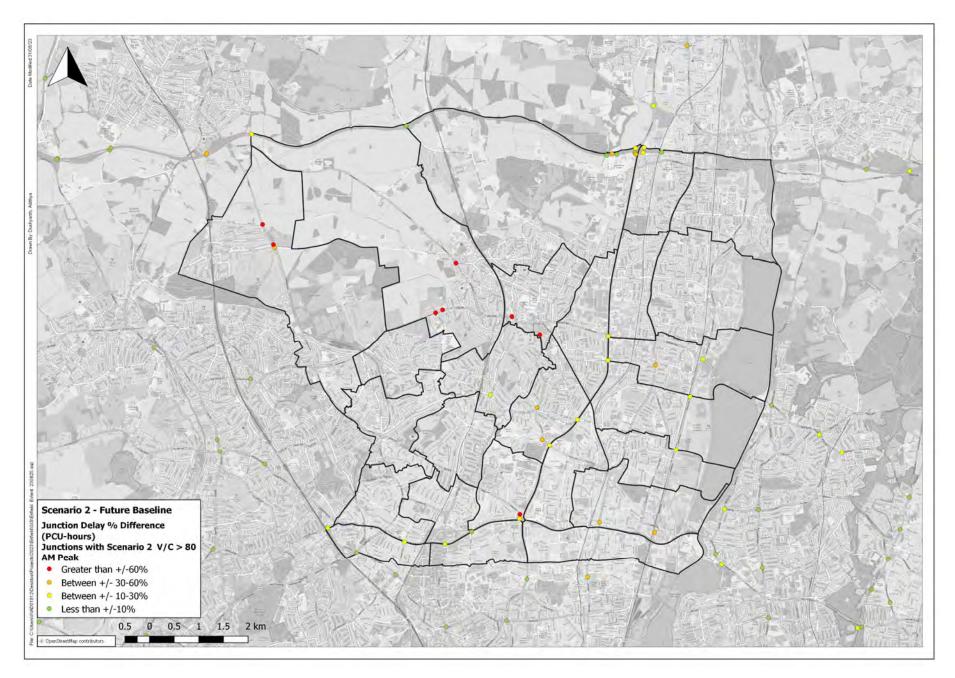

### AM Peak Increases in Junction Delay LPR19+B-FB

## AM Peak Local Plan Regulation 19 + Beyond Junction Delay Summary

Junctions where V/C increases to over 100 as a result of the Local Plan include:

- Wagon Road/ Stagg Hill
- Hadley Road Chase Park access
- M25 junction 25
- Windmill Hill/ Bycullah Road
- Ridgeway/ Lavendar Hill