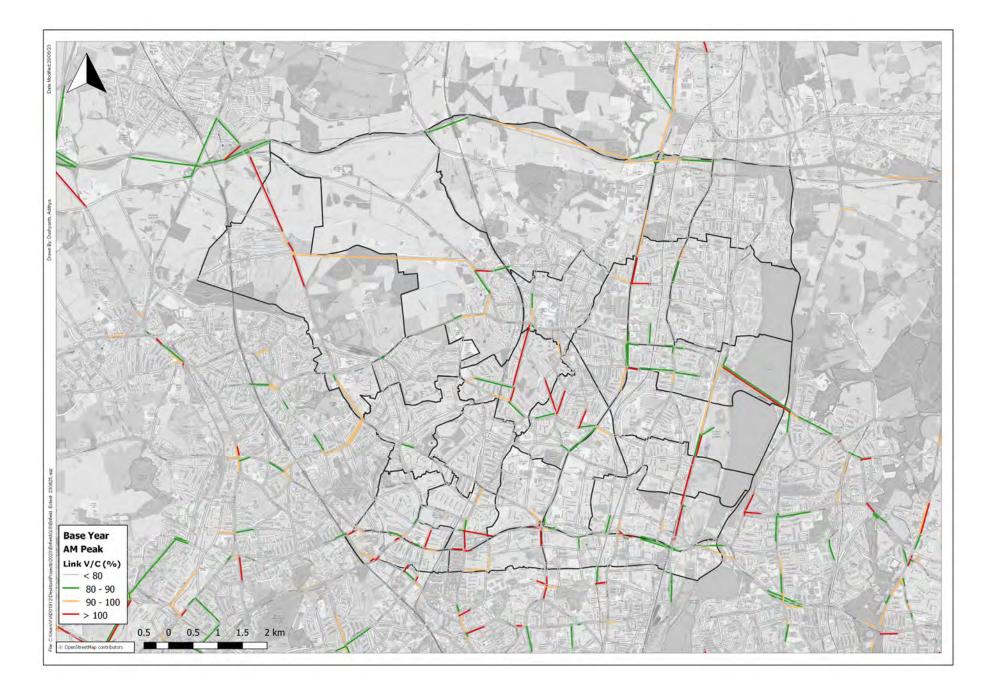

#### AM Peak LPR19+B –FB Traffic Flows



## AM Peak LPR19+B – FB Traffic Flows with Figures



## AM Peak Local Plan Regulation 19 + Beyond Traffic Flow Impact Summary

Main changes in traffic flows

- Crews Hill increases on Cattlegate Road/ Theobalds Road up to 550 additional new vehicles
- Chase Park increases on The Ridgeway/ Hadley Road/ Enfield Road up to 225 additional new vehicles
- Meridian Water increases on north circular
- M25 increases increases up to 150 on M25 eastbound
- Southbury Road eastbound increases up to 250 vehicles
- A10 some small increases/ decreases in traffic flow between -100 and 100

#### AM Peak Link V/C and Delay



#### AM Peak Base Link V/C



#### **AM Peak Future Baseline Link V/C**



## AM Peak Local Plan Regulation 19+Beyond Link V/C



## AM Peak Local Plan Regulation 19+Beyond Link V/C



#### AM Peak Link Delay Increase LPR19+B-FB



# AM Peak Link Delay Increase LPR19+B-FB with Figures



## AM Peak Local Plan Regulation 19 + Beyond Link V/C and Delay Impact Summary

Links where V/C increases as a result of the Local Plan include:

- Stagg Hill delays increase by 230 seconds
- Wagon Road delays increase by 209 seconds
- Hadley Road delays increase by 127 seconds
- Enfield Road delays increase by 176 seconds
- East Lodge Lane delays increase by 42 seconds
- A105 London Road delays increase by 206 seconds
- A110 Lee Valley Road delays increase by 100
- Delays at access points to the network are high for Crews Hill and C