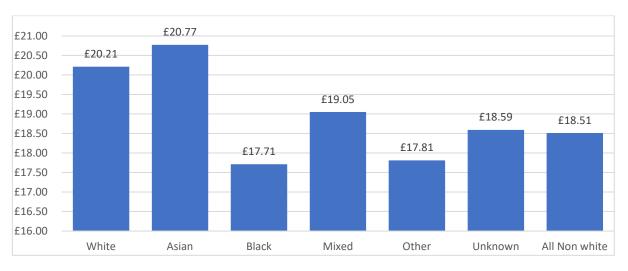

The latest data is as at 31st March 2022.

A figure in Red shows where that ethic group has a higher mean (average) or Median (Midpoint) pay than the White Ethnic Group.

| Ethnic        | Mean   | Difference | Median | Difference |
|---------------|--------|------------|--------|------------|
| White         | £20.21 | -          | £17.15 | -          |
| Asian         | £20.77 | -£0.56     | £18.36 | -£1.21     |
| Black         | £17.71 | £2.50      | £16.63 | £0.52      |
| Mixed         | £19.05 | £1.16      | £17.15 | £0.00      |
| Other         | £17.81 | £2.40      | £16.51 | £0.64      |
| Unknown       | £18.59 | £1.62      | £16.19 | £0.96      |
| All Non white | £18.51 | £1.70      | £16.92 | £0.23      |

This Chart shows the average pay per ethnic group

This Chart shows the mean or middle pay per ethnic group

The tables below show the change from 2018 to 2021

| 2022 Ethnicity Pay Gap |        |            |        |            |  |  |
|------------------------|--------|------------|--------|------------|--|--|
| Ethnic Group           | Mean   | Difference | Median | Difference |  |  |
| White                  | £20.21 | -          | £17.15 | -          |  |  |
| Asian                  | £20.77 | -£0.56     | £18.36 | -£1.21     |  |  |
| Black                  | £17.71 | £2.50      | £16.63 | £0.52      |  |  |
| Mixed                  | £19.05 | £1.16      | £17.15 | £0.00      |  |  |
| Other                  | £17.81 | £2.40      | £16.51 | £0.64      |  |  |
| Unknown                | £18.59 | £1.62      | £16.19 | £0.96      |  |  |
| All Non white          | £18.51 | £1.70      | £16.92 | £0.23      |  |  |
| 2021 Ethnicity Pay Gap |        |            |        |            |  |  |
| Ethnic Group           | Mean   | Difference | Median | Difference |  |  |
| White                  | £19.53 | -          | £16.86 | -          |  |  |
| Asian                  | £19.47 | £0.06      | £17.31 | -£0.45     |  |  |
| Black                  | £17.15 | £2.38      | £16.05 | £0.81      |  |  |
| Mixed                  | £18.83 | £0.70      | £17.19 | -£0.33     |  |  |
| Other                  | £16.59 | £2.94      | £15.77 | £1.09      |  |  |
| Unknown                | £19.60 | -£0.07     | £16.33 | £0.53      |  |  |
| All Non white          | £18.10 | £1.43      | £16.58 | £0.28      |  |  |
| 2020 Ethnicity Pay Gap |        |            |        |            |  |  |
| Ethnic Group           | Mean   | Difference | Median | Difference |  |  |
| White                  | £19.14 | -          | £16.40 | -          |  |  |
| Asian                  | £18.74 | £0.40      | £16.40 | £0.00      |  |  |
| Black                  | £16.65 | £2.49      | £15.90 | £0.50      |  |  |
| Mixed                  | £18.14 | £1.00      | £16.40 | £0.00      |  |  |
| Other                  | £17.41 | £1.73      | £17.10 | -£0.70     |  |  |
| Unknown                | £17.49 | £1.65      | £15.34 | £1.06      |  |  |
| All Non white          | £17.33 | £1.81      | £15.90 | £0.50      |  |  |
| 2019 Ethnicity Pay Gap |        |            |        |            |  |  |
| Ethnic Group           | Mean   | Difference | Median | Difference |  |  |
| White                  | £18.32 | -          | £16.08 | -          |  |  |
| Asian                  | £17.84 | £0.48      | £16.08 | £0.00      |  |  |
| Black                  | £15.88 | £2.44      | £15.15 | £0.93      |  |  |
| Mixed                  | £16.70 | £1.62      | £15.69 | £0.39      |  |  |
| Other                  | £16.11 | £2.21      | £14.20 | £1.88      |  |  |
| Unknown                | £16.55 | £1.77      | £14.61 | £1.47      |  |  |
| All Non white          | £16.40 | £1.92      | £15.15 | £0.93      |  |  |
| 2018 Ethnicity Pay Gap |        |            |        |            |  |  |
| Ethnic Group           | Mean   | Difference | Median | Difference |  |  |
| White                  | £17.28 | -          | £15.71 | -          |  |  |
| Asian                  | £17.10 | £0.18      | £15.71 | £0.00      |  |  |
| Black                  | £15.08 | £2.20      | £14.27 | £1.44      |  |  |
| Mixed                  | £16.29 | £0.99      | £14.53 | £1.18      |  |  |
| Other                  | £15.71 | £1.57      | £14.61 | £1.10      |  |  |
| Unknown                | £15.26 | £2.02      | £13.44 | £2.27      |  |  |
| All Non white          | £15.60 | £1.68      | £14.27 | £1.44      |  |  |