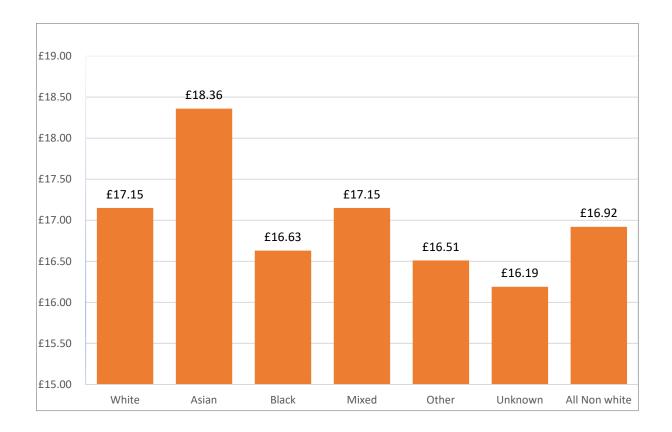

The latest data is as at 31st March 2022.

A figure in Red shows where that ethic group has a higher mean (average) or Median (Midpoint) pay than the White Ethnic Group.

| Ethnic        | Mean   | Difference | Median | Difference |
|---------------|--------|------------|--------|------------|
| White         | £20.21 | -          | £17.15 | -          |
| Asian         | £20.77 | -£0.56     | £18.36 | -£1.21     |
| Black         | £17.71 | £2.50      | £16.63 | £0.52      |
| Mixed         | £19.05 | £1.16      | £17.15 | £0.00      |
| Other         | £17.81 | £2.40      | £16.51 | £0.64      |
| Unknown       | £18.59 | £1.62      | £16.19 | £0.96      |
| All Non white | £18.51 | £1.70      | £16.92 | £0.23      |

This Chart shows the average pay per ethnic group

This Chart shows the mean or middle pay per ethnic group

The tables below show the change from 2018 to 2021

| 2022 Ethnicity Pay Gap |        |            |        |            |  |  |
|------------------------|--------|------------|--------|------------|--|--|
| Ethnic Group           | Mean   | Difference | Median | Difference |  |  |
| White                  | £20.21 | -          | £17.15 | -          |  |  |
| Asian                  | £20.77 | -£0.56     | £18.36 | -£1.21     |  |  |
| Black                  | £17.71 | £2.50      | £16.63 | £0.52      |  |  |
| Mixed                  | £19.05 | £1.16      | £17.15 | £0.00      |  |  |
| Other                  | £17.81 | £2.40      | £16.51 | £0.64      |  |  |
| Unknown                | £18.59 | £1.62      | £16.19 | £0.96      |  |  |
| All Non white          | £18.51 | £1.70      | £16.92 | £0.23      |  |  |
| 2021 Ethnicity Pay Gap |        |            |        |            |  |  |
| Ethnic Group           | Mean   | Difference | Median | Difference |  |  |
| White                  | £19.53 | -          | £16.86 | -          |  |  |
| Asian                  | £19.47 | £0.06      | £17.31 | -£0.45     |  |  |
| Black                  | £17.15 | £2.38      | £16.05 | £0.81      |  |  |
| Mixed                  | £18.83 | £0.70      | £17.19 | -£0.33     |  |  |
| Other                  | £16.59 | £2.94      | £15.77 | £1.09      |  |  |
| Unknown                | £19.60 | -£0.07     | £16.33 | £0.53      |  |  |
| All Non white          | £18.10 | £1.43      | £16.58 | £0.28      |  |  |
| 2020 Ethnicity Pay Gap |        |            |        |            |  |  |
| Ethnic Group           | Mean   | Difference | Median | Difference |  |  |
| White                  | £19.14 | -          | £16.40 | -          |  |  |
| Asian                  | £18.74 | £0.40      | £16.40 | £0.00      |  |  |
| Black                  | £16.65 | £2.49      | £15.90 | £0.50      |  |  |
| Mixed                  | £18.14 | £1.00      | £16.40 | £0.00      |  |  |
| Other                  | £17.41 | £1.73      | £17.10 | -£0.70     |  |  |
| Unknown                | £17.49 | £1.65      | £15.34 | £1.06      |  |  |
| All Non white          | £17.33 | £1.81      | £15.90 | £0.50      |  |  |
| 2019 Ethnicity Pay Gap |        |            |        |            |  |  |
| Ethnic Group           | Mean   | Difference | Median | Difference |  |  |
| White                  | £18.32 | -          | £16.08 | -          |  |  |
| Asian                  | £17.84 | £0.48      | £16.08 | £0.00      |  |  |
| Black                  | £15.88 | £2.44      | £15.15 | £0.93      |  |  |
| Mixed                  | £16.70 | £1.62      | £15.69 | £0.39      |  |  |
| Other                  | £16.11 | £2.21      | £14.20 | £1.88      |  |  |
| Unknown                | £16.55 | £1.77      | £14.61 | £1.47      |  |  |
| All Non white          | £16.40 | £1.92      | £15.15 | £0.93      |  |  |
| 2018 Ethnicity Pay Gap |        |            |        |            |  |  |
| Ethnic Group           | Mean   | Difference | Median | Difference |  |  |
| White                  | £17.28 | -          | £15.71 | -          |  |  |
| Asian                  | £17.10 | £0.18      | £15.71 | £0.00      |  |  |
| Black                  | £15.08 | £2.20      | £14.27 | £1.44      |  |  |
| Mixed                  | £16.29 | £0.99      | £14.53 | £1.18      |  |  |
| Other                  | £15.71 | £1.57      | £14.61 | £1.10      |  |  |
| Unknown                | £15.26 | £2.02      | £13.44 | £2.27      |  |  |
| All Non white          | £15.60 | £1.68      | £14.27 | £1.44      |  |  |