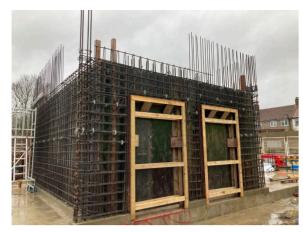

#### **Site Progress Photos**

#### Picture 1: Rebar for stair core walls

Picture 2: Ground floor walls and columns

Picture 3: Ground floor slab steelwork