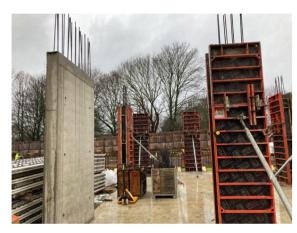

#### **Site Progress Photos**

#### Picture 1: Rebar for stair core walls

Picture 2: Ground floor walls and columns

Picture 3: Ground floor slab steelwork