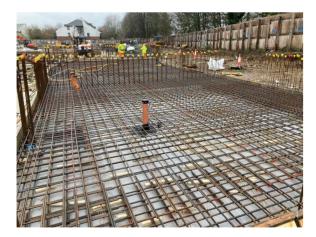

#### **Site Progress Photos**

#### Picture 1: Rebar for stair core walls

Picture 2: Ground floor walls and columns

Picture 3: Ground floor slab steelwork