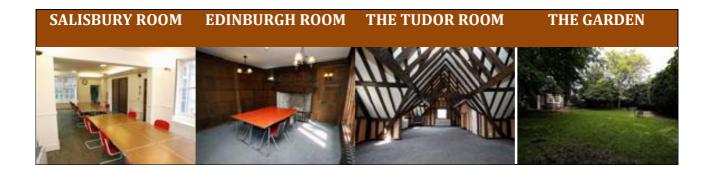

### **SALISBURY ROOM**

The Salisbury Room is situated on the ground floor and is suitable for a variety of uses including Art Classes, Meetings, Events and Rehearsals.

£36 per hour

### **EDINBURGH ROOM**

The Edinburgh Room is a beautifully panelled room with 18<sup>th</sup> Century wood panelling, original fireplace and stained-glass windows. It's the perfect room for meetings up to 12 people.

### THE TUDOR ROOM

The Tudor Room is on the second floor of Salisbury House and features beautiful wooden beams talking you back in time. This quiet room has its own kitchen, making it the perfect away day space.

### SALISBURY ROOM, TEA ROOM & THE GARDEN

The beautiful gardens at Salisbury House comes with the beautiful Tea Room & the Salisbury Room which is located on the ground floor and is available to hire for community events including small festivals and parties. Please contact the hire team to talk through your event for more information.