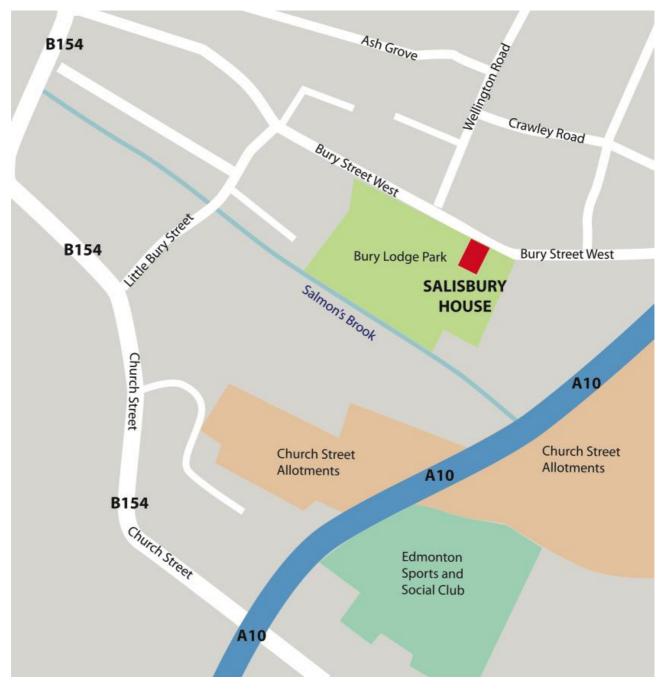

### **General Information**

Bus – 192 from Enfield Town or from Edmonton Green bus station

### Parking – Off street Parking

The nearest Underground station Bush Hill Park, Edmonton Green.

FOR FURTHER INFORMATION PLEASE CALL 020 8379 2619 OR EMAIL greentowers@enfield.gov.uk